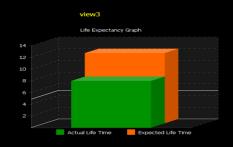

**SECOWEBS** Enhanced Energy Efficiency (E3) module leverages its Advanced Reporting feature to allocate, analyze and present in an organized and informative way through easy to use easy to configure actionable energy reports. The reports are delivered to any PC or Smart Phone automatically keeping the information you need at your finger tips.